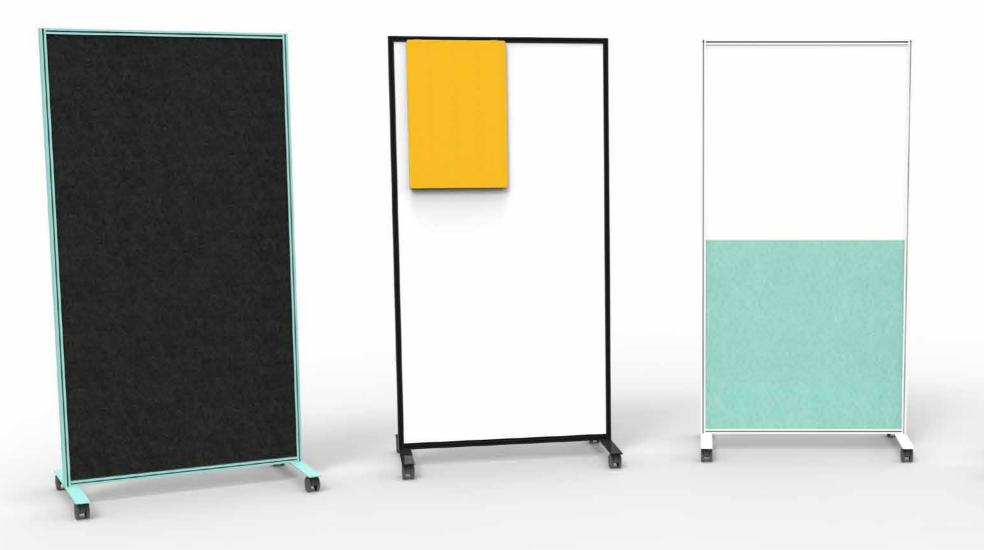

## Collection

The modular frames allow double sided combinations that implies many possibilities of use in different working spaces.

- Whiteboard
- Pinboard
- Space DividerPrivacy Screen

Wall 90x170H Pinboard side

Size customization available on client request.

- Doubleside combinations: Whiteboard / Pinboard
- Two castors lockable
- Stackable

Whiteboard Acrylic or Glass

Whiteboard / Pinboard Acrylic or Glass / Pinboard

Pinboard Acoustic Panel

00000