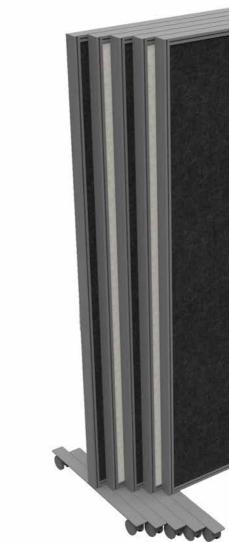

## DYNAMIC MARKERBOARD

Mondrian is designed to facilitate team collaboration and enrich the workspace with functional mobile Whiteboard, Privacy Screens, and Pinboard options. Mondrian is a multifunctional tool characterized by robust construction and sound absorbing panels.

## Collection

The modular frames allow double sided combinations that implies many possibilities of use in different working spaces.

- Whiteboard
- Pinboard
- Space DividerPrivacy Screen

Wall 90x170H Pinboard side