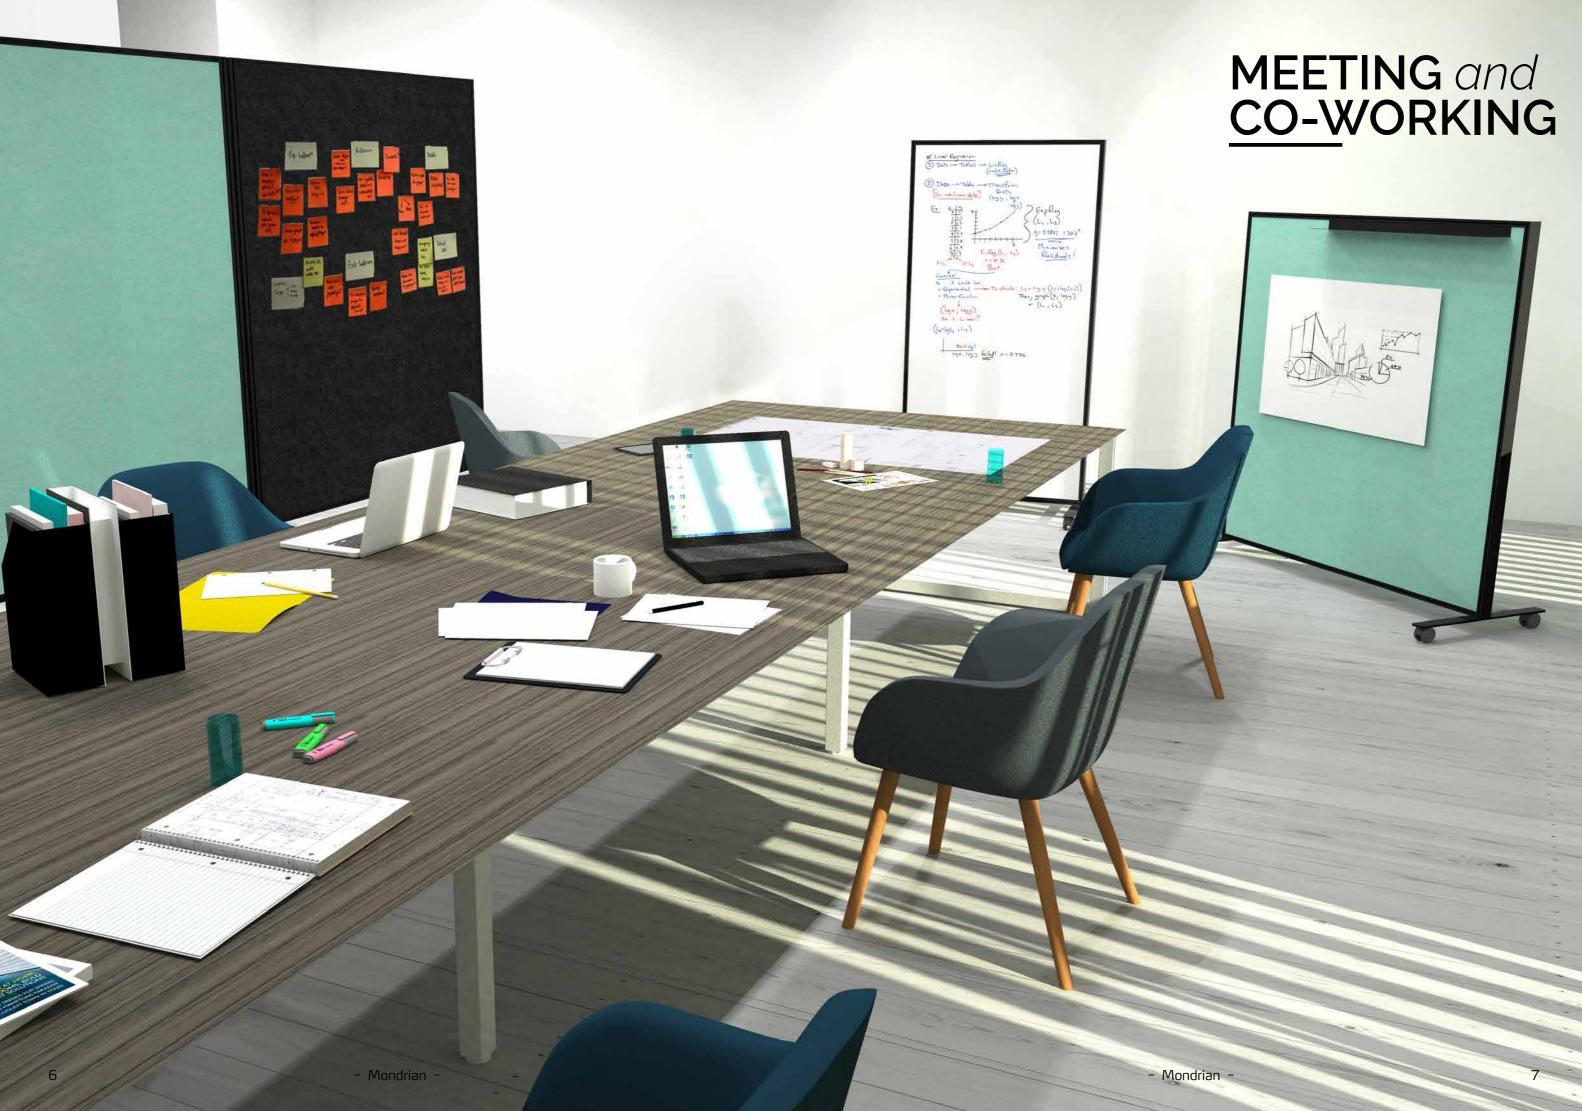

## DYNAMIC MARKERBOARD

Mondrian is designed to facilitate team collaboration and enrich the workspace with functional mobile Whiteboard, Privacy Screens, and Pinboard options. Mondrian is a multifunctional tool characterized by robust construction and sound absorbing panels.

## Collection

The modular frames allow double sided combinations that implies many possibilities of use in different working spaces.

- Whiteboard
- Pinboard
- Space DividerPrivacy Screen

Wall 90x170H Pinboard side