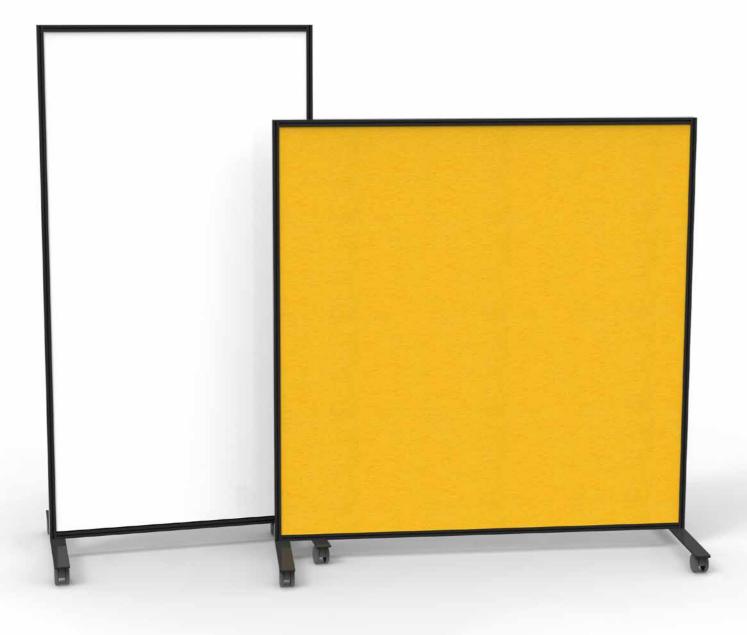

## Collection

The modular frames allow double sided combinations that implies many possibilities of use in different working spaces.

- Whiteboard
- Pinboard
- Space DividerPrivacy Screen

Wall 90x170H Pinboard side

Wall 90x170H Whiteboard side Accessory: pinpanel Wall 90x170H Whiteboard + Pinboard side

Wall 140x140H Pinboard side Accessory: shelf

Two standard sizes:

- 90x170H cm
- 140x140H cm
- Screen thickness 5cm

Size customization available on client request.

- Doubleside combinations: Whiteboard / Pinboard
- Two castors lockable
- Stackable

Whiteboard Acrylic or Glass

Whiteboard / Pinboard Acrylic or Glass / Pinboard