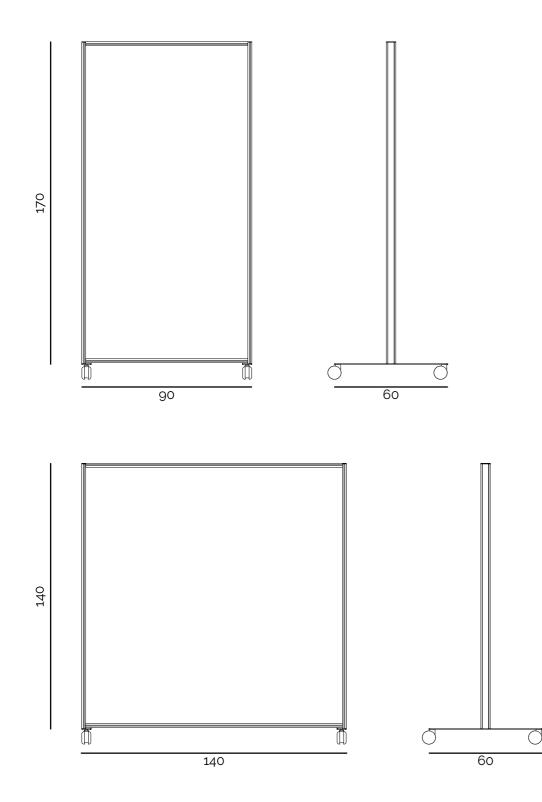

## Collection

The modular frames allow double sided combinations that implies many possibilities of use in different working spaces.

- Whiteboard
- Pinboard
- Space DividerPrivacy Screen

Wall 90x170H Pinboard side

Wall 90x170H Whiteboard side Accessory: pinpanel Wall 90x170H Whiteboard + Pinboard side

Wall 140x140H Pinboard side Accessory: shelf

Two standard sizes:

- 90x170H cm
- 140x140H cm
- Screen thickness 5cm