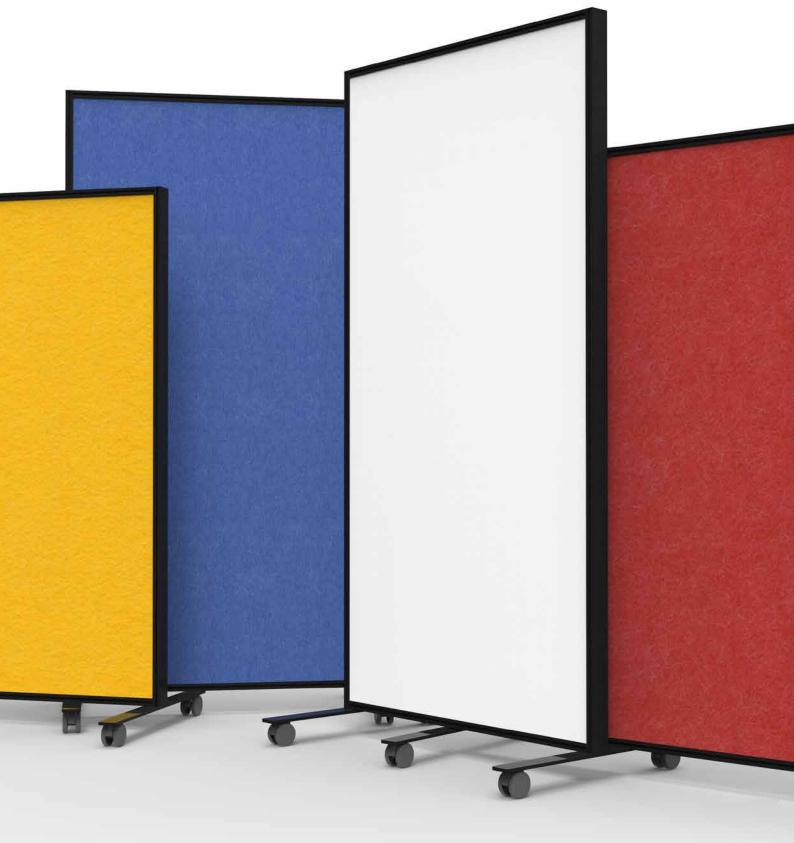

## DYNAMIC MARKERBOARD

Mondrian is designed to facilitate team collaboration and enrich the workspace with functional mobile Whiteboard, Privacy Screens, and Pinboard options. Mondrian is a multifunctional tool characterized by robust construction and sound absorbing panels.

## Collection

The modular frames allow double sided combinations that implies many possibilities of use in different working spaces.

- Whiteboard
- Pinboard
- Space DividerPrivacy Screen

Wall 90x170H Pinboard side

Size customization available on client request.

- Doubleside combinations: Whiteboard / Pinboard
- Two castors lockable
- Stackable

Whiteboard Acrylic or Glass

Whiteboard / Pinboard Acrylic or Glass / Pinboard

Pinboard Acoustic Panel

00000