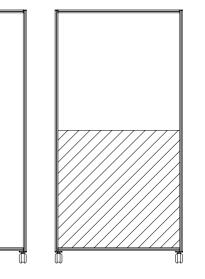

## Collection

The modular frames allow double sided combinations that implies many possibilities of use in different working spaces.

- Whiteboard
- Pinboard
- Space DividerPrivacy Screen

Wall 90x170H Pinboard side

Size customization available on client request.

- Doubleside combinations: Whiteboard / Pinboard
- Two castors lockable
- Stackable

Whiteboard Acrylic or Glass

Whiteboard / Pinboard Acrylic or Glass / Pinboard

Pinboard Acoustic Panel

00000