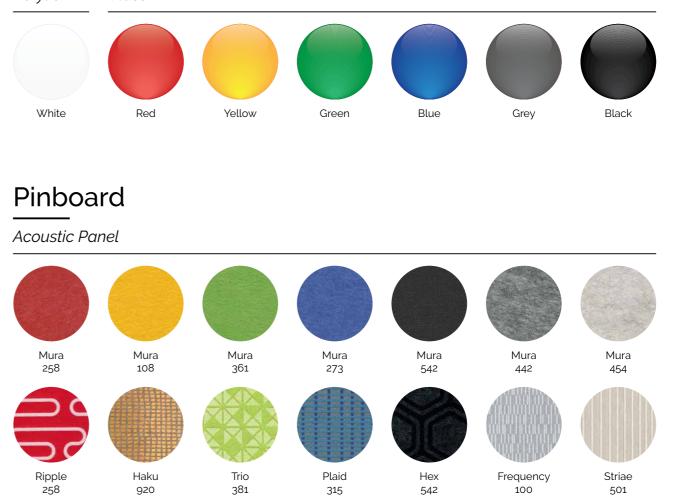

## **Finishes**

### Samples

We report the most popular samples, but MONDRIAN can be customized with our FULL RANGE of finishes, even on request.

### Whiteboard Acrylic Glass White Red Yellow Green

14