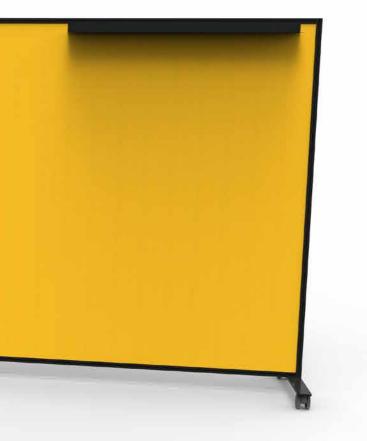

## Collection

The modular frames allow double sided combinations that implies many possibilities of use in different working spaces.

- Whiteboard
- Pinboard
- Space DividerPrivacy Screen

Wall 90x170H Pinboard side

Wall 90x170H Whiteboard side Accessory: pinpanel Wall 90x170H Whiteboard + Pinboard side

Wall 140x140H Pinboard side Accessory: shelf

Two standard sizes:

- 90x170H cm
- 140x140H cm
- Screen thickness 5cm

Size customization available on client request.

- Doubleside combinations: Whiteboard / Pinboard
- Two castors lockable
- Stackable

Whiteboard Acrylic or Glass

Whiteboard / Pinboard Acrylic or Glass / Pinboard